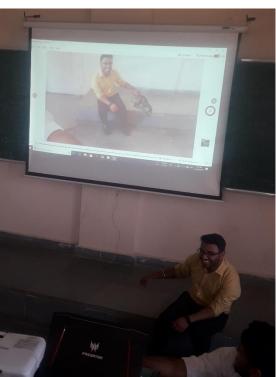

### **Department of Electronics and Telecommunication Engineering**

Class: SE PRESENTATION SCHEDULE 2018-19 (EVEN SEM)

| GR.NO. | NAME                       | PRESENTATION<br>TOPIC             | DATE OF<br>PRESENTATION | VENUE |
|--------|----------------------------|-----------------------------------|-------------------------|-------|
| 1      | Mhatre Rupali Shailesh     | Advance Wireless<br>Communication | 05-02-2019              | C209  |
|        | Shahane Sakshi Atul        |                                   |                         |       |
|        | Thombare Shraddha Gajendra |                                   |                         |       |
| 2      | Kumbhar Kunal Shashikant   | Virtual Reality                   | 05-02-2019              | C209  |
|        | Nemade Gaurav Santosh      |                                   |                         |       |
|        | More Nihar Sandeep         |                                   |                         |       |
| 3      | Deshmukh Rutuja Kishor     | Biochemistry in<br>Engineering    | 05-02-2019              | C209  |
|        | Deshmukh Shweta Sunil      |                                   |                         |       |
|        | Lote Mansi Vinayak         |                                   |                         |       |
| 4      | Patil Nikita Babasaheb     | Haptic Technology                 | 26-02-2019              | C209  |
|        | Bhopi Mayuresh Mohan       |                                   |                         |       |
|        | Bhosale Kiran Sanjeev      |                                   |                         |       |
| 5      | Patil Vineet Vasant        | Air Levitation                    | 26-02-2019              | C209  |
|        | Varekar Mayuri Bhagavatrao |                                   |                         |       |
|        | Ahire Ashish Nitin         |                                   |                         |       |
| 6      | Patil Jaydip Prakash       | 3-D Password                      | 26-02-2019              | C209  |
|        | Mokal Swagat Anil          |                                   |                         |       |
|        | Pawar Sanket Bapu          |                                   |                         |       |
| 7      | Mane Pratiksha Ajit        | Bionic Eye                        | 05-03-2019              | C209  |
|        | Mhatre Swati Sunil         |                                   |                         |       |
|        | Sutar Sharvari Kishor      |                                   |                         |       |
| 8      | MaanDaksh                  | Origami                           | 05-03-2019              | C209  |
|        | Gharat Prajakta Dattatray  |                                   |                         |       |
|        | Patil Piyush B             |                                   |                         |       |
| 9      | Yagnik Riddhi Mukundbhai   | Brain Finger Printing             | 05-03-2019              | C209  |
|        | Bhosale Dhanashree Manohar |                                   |                         |       |
|        | Thakare Tejasvi Ganesh     |                                   |                         |       |