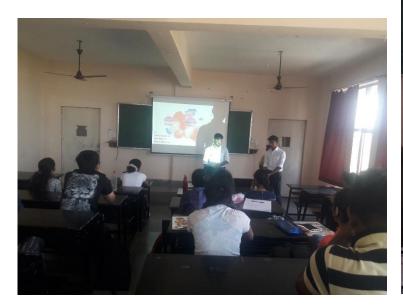

### **Department of Electronics and Telecommunication Engineering**

Class: SE PRESENTATION SCHEDULE 2018-19 (EVEN SEM)

| GR.NO. | NAME                       | PRESENTATION<br>TOPIC             | DATE OF<br>PRESENTATION | VENUE |
|--------|----------------------------|-----------------------------------|-------------------------|-------|
| 1      | Mhatre Rupali Shailesh     | Advance Wireless<br>Communication | 05-02-2019              | C209  |
|        | Shahane Sakshi Atul        |                                   |                         |       |
|        | Thombare Shraddha Gajendra |                                   |                         |       |
| 2      | Kumbhar Kunal Shashikant   | Virtual Reality                   | 05-02-2019              | C209  |
|        | Nemade Gaurav Santosh      |                                   |                         |       |
|        | More Nihar Sandeep         |                                   |                         |       |
| 3      | Deshmukh Rutuja Kishor     | Biochemistry in<br>Engineering    | 05-02-2019              | C209  |
|        | Deshmukh Shweta Sunil      |                                   |                         |       |
|        | Lote Mansi Vinayak         |                                   |                         |       |
| 4      | Patil Nikita Babasaheb     | Haptic Technology                 | 26-02-2019              | C209  |
|        | Bhopi Mayuresh Mohan       |                                   |                         |       |
|        | Bhosale Kiran Sanjeev      |                                   |                         |       |
| 5      | Patil Vineet Vasant        | Air Levitation                    | 26-02-2019              | C209  |
|        | Varekar Mayuri Bhagavatrao |                                   |                         |       |
|        | Ahire Ashish Nitin         |                                   |                         |       |
| 6      | Patil Jaydip Prakash       | 3-D Password                      | 26-02-2019              | C209  |
|        | Mokal Swagat Anil          |                                   |                         |       |
|        | Pawar Sanket Bapu          |                                   |                         |       |
| 7      | Mane Pratiksha Ajit        | Bionic Eye                        | 05-03-2019              | C209  |
|        | Mhatre Swati Sunil         |                                   |                         |       |
|        | Sutar Sharvari Kishor      |                                   |                         |       |
| 8      | MaanDaksh                  | Origami                           | 05-03-2019              | C209  |
|        | Gharat Prajakta Dattatray  |                                   |                         |       |
|        | Patil Piyush B             |                                   |                         |       |
| 9      | Yagnik Riddhi Mukundbhai   | Brain Finger Printing             | 05-03-2019              | C209  |
|        | Bhosale Dhanashree Manohar |                                   |                         |       |
|        | Thakare Tejasvi Ganesh     |                                   |                         |       |